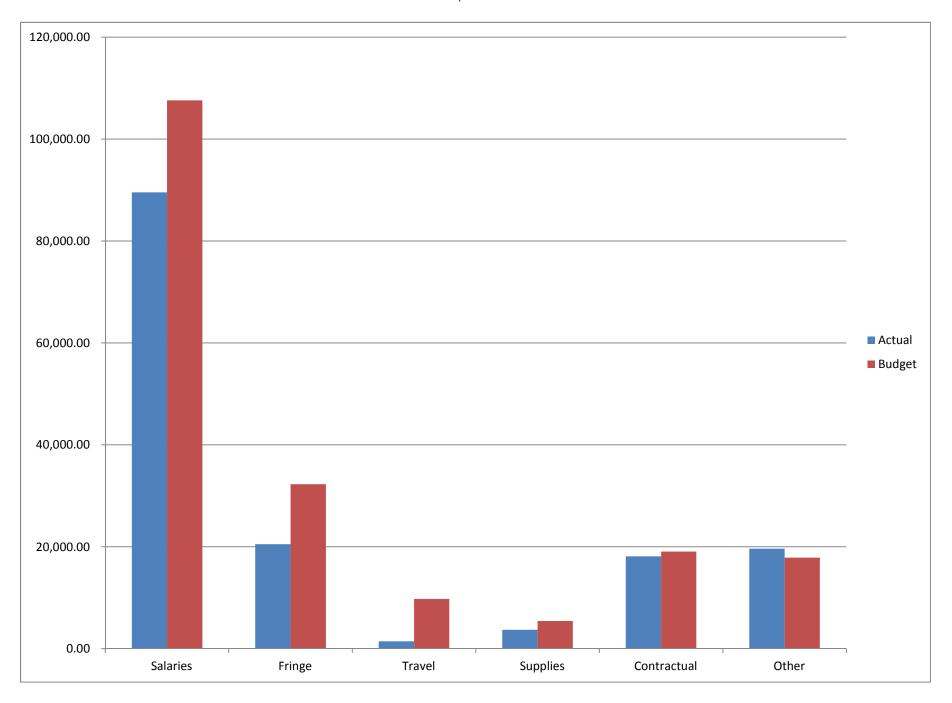

## Migrant Clinicians Network Statement of Revenues and Expenditures From 4/1/2014 Through 4/30/2014

|               | Current Period | Current Period<br>Budget - | Current Year | YTD Budget - |          |      |
|---------------|----------------|----------------------------|--------------|--------------|----------|------|
|               | Actual         | Original                   | Actual       | Original     | Variance |      |
| Total Revenue | 168,038.91     | 192,008.00                 | 711,039.34   | 2,304,091.00 |          | 0.31 |
| Expense       |                |                            |              |              |          |      |
| Salaries      | 89,532.74      | 107,592.00                 | 343,230.33   | 1,291,110.00 |          | 0.27 |
| Fringe        | 20,494.68      | 32,278.00                  | 77,512.49    | 387,334.00   |          | 0.20 |
| Travel        | 1,444.58       | 9,777.00                   | 29,553.96    | 117,329.00   |          | 0.25 |
| Supplies      | 3,694.48       | 5,435.00                   | 15,265.61    | 65,214.00    |          | 0.23 |
| Contractual   | 18,126.83      | 19,057.00                  | 119,884.43   | 228,678.00   |          | 0.52 |
| Total Other   | 19,634.40      | 17,869.00                  | 114,091.00   | 214,426.00   |          | 0.53 |
| Total Expense | 152,927.71     | 192,008.00                 | 699,537.82   | 2,304,091.00 |          | 0.30 |
| Net Revenue   | 15,111.20      | 0.00                       | 11,501.52    | 0.00         |          | 0.33 |

### **Income and Expense**

Our salaries are going to be over this range for 2014. They will continue to fluctuate due to length of the month (for hourly employees) and time spent by part time employees (Dr. Zuroweste and Ms. Kugel).

Rent includes utilities and our CA and MD offices.

Our costs are all in line with budget and average. Website is a little low - they are slow to bill some months.