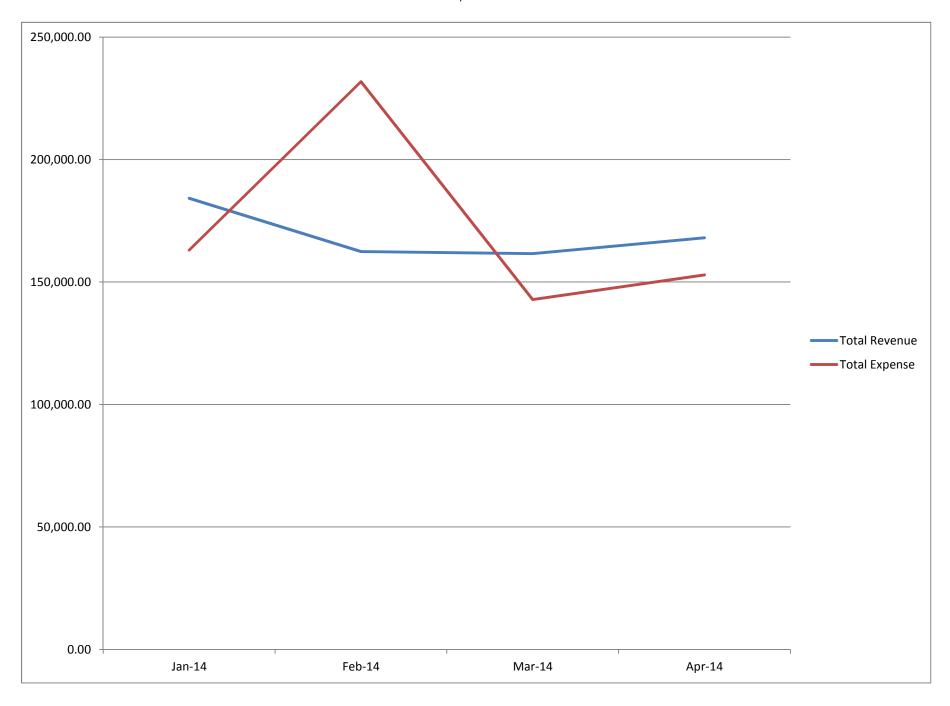

## Migrant Clinicians Network Statement of Revenues and Expenditures From 4/1/2014 Through 4/30/2014

|                                                    | Current<br>Period Actual | March 2014         | April 2013 | Average to<br>Date |
|----------------------------------------------------|--------------------------|--------------------|------------|--------------------|
| Total Revenue                                      | 168,038.91               | 161,565.06         | 159,291.75 | 177,759.84         |
| Expense                                            |                          |                    |            |                    |
| Total Salaries                                     | 89,532.74                | 83,591.48          | 89,809.48  | 85,807.58          |
| Total Salaties                                     | 09,332.74                | 03,391.40          | 09,009.40  | 65,607.56          |
| Total Fringe                                       | 20,494.68                | 12,016.93          | 17,518.15  | 19,378.12          |
| Total Travel                                       | 1,444.58                 | 3,630.23           | 2,830.84   | 7,388.49           |
| Total Supplies                                     | 2 604 49                 | 2 020 22           | 2.060.79   | 2 946 40           |
| Total Supplies                                     | 3,694.48                 | 2,028.32           | 2,069.78   | 3,816.40           |
| Computer Consulting Al-tec                         | 7,572.50                 | 6,799.00           |            |                    |
| Contractual - Program                              | 2,388.00                 | 6,511.50           |            |                    |
| Contractual-Bertha Armendariz                      | 0.00                     | 661.60             |            |                    |
| Contractual - Theressa Lyons                       | 3,433.00                 | 3,433.00           |            |                    |
| Contractual- Ileana Maria Ponce                    | 3,333.33                 | 3,333.33           |            |                    |
| Computer Website - Direct                          | 1,200.00                 | 4,402.50           |            |                    |
| Webinars                                           | 200.00                   | 300.00             |            |                    |
| Stipends                                           | 0.00                     | 1,800.00           |            |                    |
| Total Contractual                                  | 18,126.83                | 27,240.93          | 26,441.94  | 29,971.11          |
| Duilding Llos Dont Hillitian                       | 44 422 04                | 0.550.47           |            |                    |
| Building Use - Rent-Utilities                      | 11,432.01                | 8,552.17           |            |                    |
| Postage & Shipping-Allocated Telephone - Allocated | 1,558.67<br>4,814.31     | 825.38<br>3,822.32 |            |                    |
| Ins Liab - Fees - Allocated                        | 1,441.55                 | 534.65             |            |                    |
| Printing - Direct                                  | 387.86                   | 614.30             |            |                    |
| Total Other                                        | 19,634.40                | 14,348.82          | 12,103.03  | 28,522.75          |
| Total Expense                                      | 152,927.71               | 142,856.71         | 150,773.22 | 174,884.46         |
|                                                    |                          |                    |            |                    |
| Net Revenue                                        | 15,111.20                | 18,708.35          | 8,518.53   | 2,875.38           |