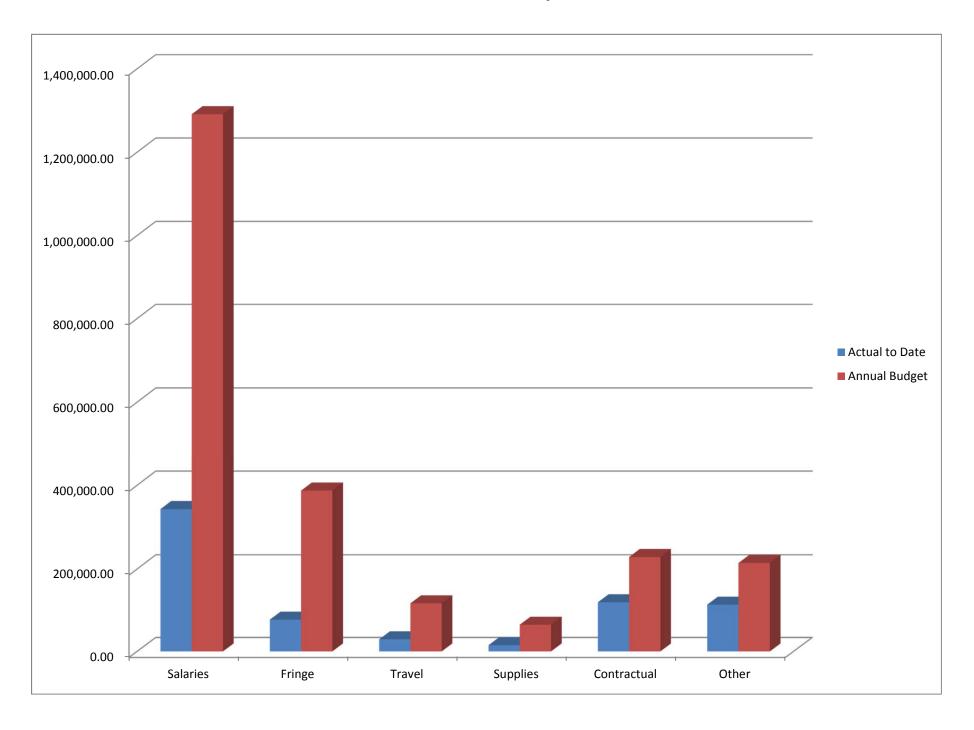

## Migrant Clinicians Network Statement of Revenues and Expenditures From 4/1/2014 Through 4/30/2014

|               | Current Period | Current Period<br>Budget - | Current Year | YTD Budget - |          |      |
|---------------|----------------|----------------------------|--------------|--------------|----------|------|
|               | Actual         | Original                   | Actual       | Original     | Variance |      |
| Total Revenue | 168,038.91     | 192,008.00                 | 711,039.34   | 2,304,091.00 |          | 0.31 |
| Expense       |                |                            |              |              |          |      |
| Salaries      | 89,532.74      | 107,592.00                 | 343,230.33   | 1,291,110.00 |          | 0.27 |
| Fringe        | 20,494.68      | 32,278.00                  | 77,512.49    | 387,334.00   |          | 0.20 |
| Travel        | 1,444.58       | 9,777.00                   | 29,553.96    | 117,329.00   |          | 0.25 |
| Supplies      | 3,694.48       | 5,435.00                   | 15,265.61    | 65,214.00    |          | 0.23 |
| Contractual   | 18,126.83      | 19,057.00                  | 119,884.43   | 228,678.00   |          | 0.52 |
| Total Other   | 19,634.40      | 17,869.00                  | 114,091.00   | 214,426.00   |          | 0.53 |
| Total Expense | 152,927.71     | 192,008.00                 | 699,537.82   | 2,304,091.00 |          | 0.30 |
| Net Revenue   | 15,111.20      | 0.00                       | 11,501.52    | 0.00         |          | 0.33 |

### **Budget**

We are on budget in most categories, and overall.

Our average through March is 33% vs. the average to date is 33%. We have a lot of budget flexibility in our largest grants, so are ok even though a couple of line items are over budget to date.